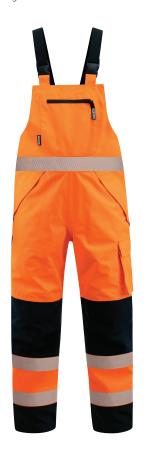

## **BIB TROUSER EXTREME**

CODE: 120050BK (BNOPO) / COLOUR: Orange/Black / SIZES: S-4XL, 6XL

#### **FEATURES**

- Stay dry for 12hrs in our Bison Extreme Rainwear
- Waterproof zips on pockets
- Velcro adjuster tabs at waist
- Chest pocket with zip on outer and inner chest
- Elastic adjustable straps
- Wide YKK zip gusset at ankle
- Cargo pocket on left leg, tool pocket on right leg
- Completely seam sealed
- Heat applied segmented tape at waist and leg

#### **FABRIC**

450D 3-layer Stratatek fabric.