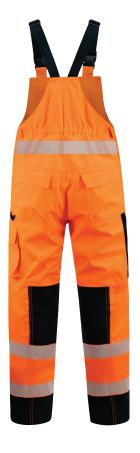

## **BIB TROUSER EXTREME**

CODE: 120050BK (BNOPO) / COLOUR: Orange/Black / SIZES: S-4XL, 6XL

#### **FEATURES**

- Stay dry for 12hrs in our Bison Extreme Rainwear
- Waterproof zips on pockets
- Velcro adjuster tabs at waist
- Chest pocket with zip on outer and inner chest
- Elastic adjustable straps
- Wide YKK zip gusset at ankle
- Cargo pocket on left leg, tool pocket on right leg
- Completely seam sealed
- Heat applied segmented tape at waist and leg

#### **FABRIC**

450D 3-layer Stratatek fabric.